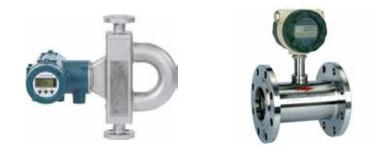

# SERVICES CALIBRATION

- · Digital thermometer.
- · Temperature sensors.
- · Thermo hygrometer.

FLOWMETER CALIBRATION:

FORCE MEASUREMENTS LAB