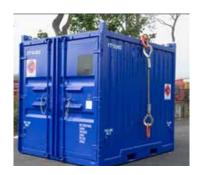

# **BASKETS / CONTAINERS**INSPECTION & CERTIFICATES:

- · Basket.
- · Containers.
- · Tank frames.
- · Skids.
- · Full inspection reports.

6. Inside Outside Doors