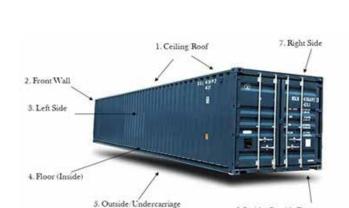

# **BASKETS / CONTAINERS**INSPECTION & CERTIFICATES:

- · Basket.
- · Containers.
- · Tank frames.
- · Skids.
- · Full inspection reports.

6. Inside Outside Doors