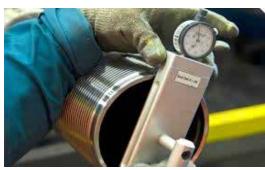

#### **INSPECTION METHODS**

- Visual Pipe Inspection.
- · Dimensional Inspection of Pipe.
- · Ultrasonic (UT) wall thickness inspection.
- Ultrasonic (UT) Inspection of Upsets and three feet end area.
- · EMI Inspection by Equipment recent.
- Visual Thread Inspection.
- Tool Joint Dimensional Inspection.
- · Dimensional Inspection of Rotary Shoulder.
- Magnetic Particle Inspection (MPI) of Pipe Body and Upsets.
- Wet fluorescent magnetic particle (black light) inspection.
- Dye Penetrant Testing.
- API Full Length Drifting.
- · Hardness Testing.
- Thread Gauging