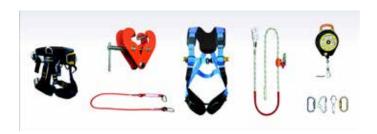

# LIFTING GEAR INSPECTIONS & CERTIFICATES

- · Visual inspection (VT).
- · Magnetic particles inspections (MPI).
- · Load test.
- · Thorough examination.
- · Ultrasonic inspection (UT).
- · Full inspection reports.
- Radiography Testing (RT).

### DROPPED OBJECTS SURVEY:-

- · Derrick / Mast.
- Travelling equipments.
- · Main deck cranes.
- Gantry cranes.
- Knuckle boom crane / Pipe rack crane.