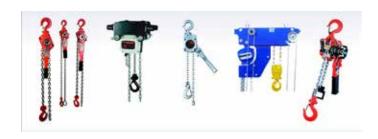

#### **LIFTING SERVICES**

• The supply of a supervised lifting service including planning and execution of the lifting operation in accordance with the relevant Regulations and Codes of Practice.