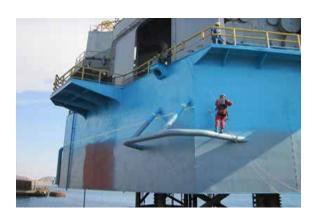

#### **LIFTING SERVICES**

• The supply of a supervised lifting service including planning and execution of the lifting operation in accordance with the relevant Regulations and Codes of Practice.